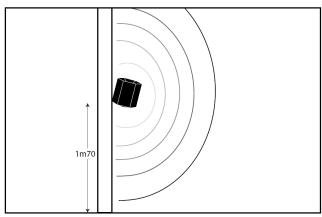

lation: Class III
- Cover material: Anodised aluminium
- Total protection sphere: personal bubble
- Treatment area: up to 20 m<sup>2</sup>
- 2 operating modes: CONTINUOUS / BOOST
- Filter change (REF. 5 90 2948) notified by a red LED after 4000 hours of use
- Weight: 805 gr

# + MODES

CONTINUOUS mode: Activate this mode to treat your personal sphere continuously.

BOOST mode: In case of unusual events (high odours, contamination or pollution risks), activate this mode to treat your personal environment intensively.



WALL MOUNTED SUPPORT REF. 2 90 3068

- Designed by RF Studio
- Eco-design and made in France
- Anti-theft retention and security

#### ANTI-THEFT

REF. 2 10 2097

- Discretion
- Ease of installation

#### DIMENSIONS



## **IDEAL POSITIONING**



#### Wall-mounted version: