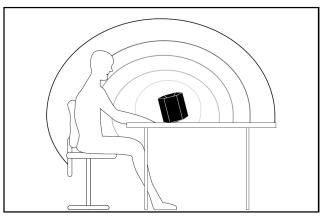

Power: 22 W
- Electrical insulation: Class III
- Cover material: Anodised aluminium
- Total protection sphere: personal bubble
- Treatment area: up to 20 m<sup>2</sup>
- 2 operating modes: CONTINUOUS / BOOST
- Filter change (REF. 5 90 2948) notified by a red LED after 4000 hours of use
- Weight: 805 gr

# + MODES

CONTINUOUS mode: Activate this mode to treat your personal sphere continuously.

BOOST mode: In case of unusual events (high odours, contamination or pollution risks), activate this mode to treat your personal environment intensively.



WALL MOUNTED SUPPORT REF. 2 90 3068

- Designed by RF Studio
- Eco-design and made in France
- Anti-theft retention and security

#### ANTI-THEFT

REF. 2 10 2097

- Discretion
- Ease of installation

#### DIMENSIONS



## **IDEAL POSITIONING**



#### Wall-mounted version: