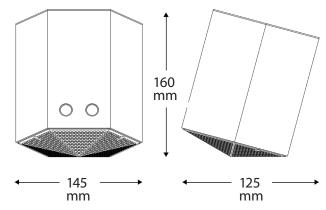

plied
- Power output: JACK
- Power: 22 W
- Electrical insulation: Class III
- Cover material: Anodised aluminium
- Total protection sphere: personal bubble
- Treatment area: up to 20 m<sup>2</sup>
- 2 operating modes: CONTINUOUS / BOOST
- Filter change (REF. 5 90 2948) notified by a red LED after 4000 hours of use
- Weight: 805 gr

# + MODES

CONTINUOUS mode: Activate this mode to treat your personal sphere continuously.

BOOST mode: In case of unusual events (high odours, contamination or pollution risks), activate this mode to treat your personal environment intensively.



WALL MOUNTED SUPPORT REF. 2 90 3068

- Designed by RF Studio
- Eco-design and made in France
- Anti-theft retention and security

#### ANTI-THEFT

REF. 2 10 2097

- Discretion
- Ease of installation

#### DIMENSIONS



## **IDEAL POSITIONING**



#### Wall-mounted version: