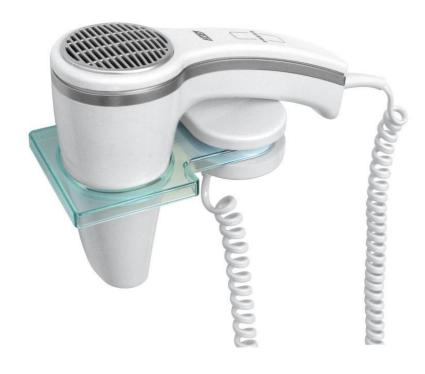

# EDEN PLUS white + wallmounted Holder

## **PRODUCT ADVANTAGES**

- Lightouch handle
- Cold shot

EDEN PLUS White Hair Dryer 1200W + wall-mounted Holder, easy to operate with its patented LighTouch handle. 3 drying configurations with cold shot. With removable back filter for easy cleaning.