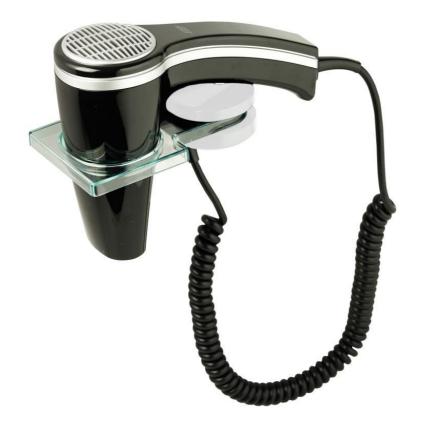

### EDEN PLUS black + wallmounted Holder

### **PRODUCT ADVANTAGES**

- Lightouch handle
- Cold shot

EDEN PLUS Black Hair Dryer 1200W + wall-mounted Holder, easy to operate with its patented LighTouch handle. 3 drying configurations with cold shot. With removable back filter for easy cleaning.