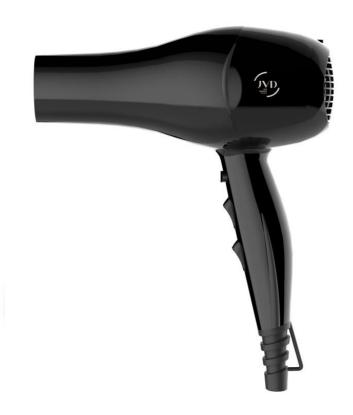

## **PRODUCT ADVANTAGES**

• On/off switch system Cold shot

AMOR Black Hair Dryer 1800W, on/off switch system, 6 drying configurations with cold shot. Equipped with an ionizing system. With removable nozzle and back filter. With straight cord and plug

## **SPECIFICATIONS**

| Material                   | ABS & Polycarbonate      |
|----------------------------|--------------------------|
| Colour                     | Black                    |
| loniser                    | Yes                      |
| Cord length (mm)           | 2000                     |
| Stretched cord length (mm) | 2000                     |
| Diffusor                   | Removable                |
| Cold position button       | Yes                      |
| Speed control              | 2 speed                  |
| Filter                     | Removable back<br>filter |
| Temperature variation      | 3                        |

## ELECTRICAL

| Rated Power (W) | 1800       |
|-----------------|------------|
| Voltage         | 220-240V   |
| Frequency (Hz)  | 50-60      |
| Type of motor   | Brushed DC |

## **DIMENSIONS**

| Height (mm) | 265 |
|-------------|-----|
| Width (mm)  | 219 |
| Depth (mm)  | 94  |