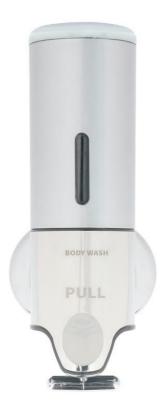

### **PRODUCT ADVANTAGES**

• has transparent window

Opal single soap dispenser, 500ml, ABS plastic silver and S/S 304 housing, zinc handle, lockable with key, "BODY WASH" engraved, H241/L122/D100mm

JVD Spain jvd.es JVD France jvd.fr JVD Singapore jvd.sg

# 8441809

## Opal single soap dispenser, 500ml,