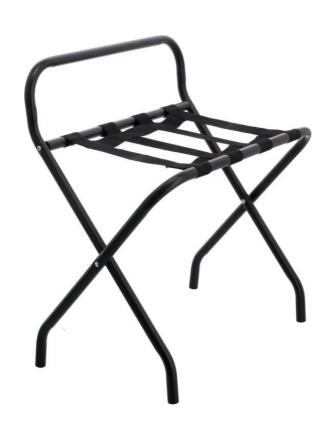

# 866506-BK

## Luggage rack chrome with back

- Strong design
- Foldable

Luggage rack RACK chrome metal backsplash with steel tubes. The rack is equipped with 4 high-strength straps and 2 support straps. Its payload is 220 kg.

### **SPECIFICATIONS**

| Material         | Steel |
|------------------|-------|
| Colour           | Black |
| Payload (kg)     | 220   |
| Number of straps | 6     |