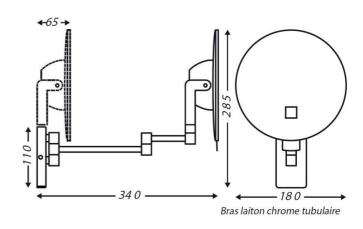

#### **DIMENSIONS**

| Dimensions folded (mm) | 281x180x65 |
|------------------------|------------|
| Height (mm)            | 285        |
| Width (mm)             | 180        |
| Depth (mm)             | 330        |
| Weight (kg)            | 1.0800     |
| Diameter (mm)          | 180        |

#### **TECHNICAL DRAWING**