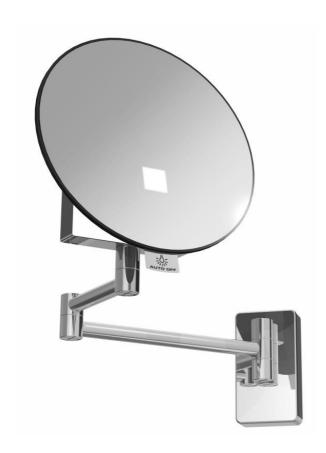

### ECLIPS round with light-Tubular arm

Round illuminated ECLIPS mirror with tubular arm with magnifying vision x3. Works with 1 supplied 3.6v lithium battery and allows installation without electrical connection. The mirror is equipped with a time delay of 3 min. Tubular chromed brass arm, 3 joints. Switching on by sensory system.

## ECLIPS round with light-Tubular arm