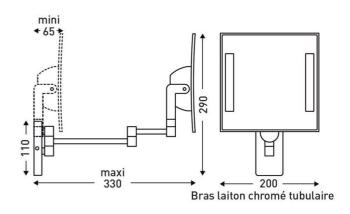

#### **DIMENSIONS**

| Dimensions folded (mm) | 290x200x65 |
|------------------------|------------|
| Height (mm)            | 290        |
| Width (mm)             | 200        |
| Depth (mm)             | 330        |
| Weight (kg)            | 1.0400     |
| Diameter (mm)          | 200        |

#### **TECHNICAL DRAWING**