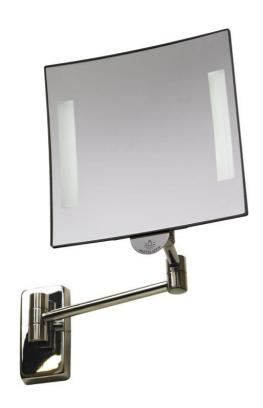

# GALAXY with light - Tubular arm

Luminous GALAXY mirror with tubular arm with a magnifying vision x3. Works with 1 supplied 3.6v lithium battery and allows installation without electrical connection. The mirror is equipped with a time delay of 3 min. Tubular chromed brass arm, 3 joints. Switching on by sensory system.

#### **PRODUCT ADVANTAGES**

- Double LED lighting
- Magnifying reflection x3
- No electrical connection required

### GALAXY with light -Tubular arm