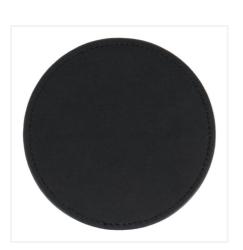

## **Coaster ADesign Charme**

ADesign Charme Coaster: This black synthetic leather coaster is designed to protect surfaces while adding a touch of elegance to hotel rooms. Durable and timeless, it perfectly complements the refined aesthetic of hotel spaces.

### **PRODUCT PLUSES**

- Timeless design
- PU leatherette finishing

ullet

#### **SPECIFICATIONS**

| Material | Leatherette |
|----------|-------------|
| Colour   | Black       |