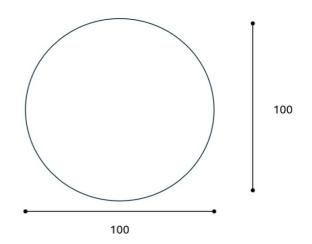

### **DIMENSIONS**

| Height (mm) | 6   |
|-------------|-----|
| Width (mm)  | 100 |
| Depth (mm)  | 100 |

#### **BOX DIMENSIONS**

| Height (mm) | 100 |
|-------------|-----|
| Width (mm)  | 100 |

### **TECHNICAL DRAWING**