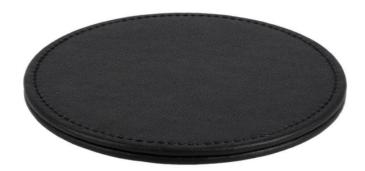

## **Coaster ADesign Charme**

ADesign Charme Coaster: This black synthetic leather coaster is designed to protect surfaces while adding a touch of elegance to hotel rooms. Durable and timeless, it perfectly complements the refined aesthetic of hotel spaces.

### **PRODUCT PLUSES**

- Timeless design
- PU leatherette finishing

ullet

#### **SPECIFICATIONS**

| Material | Leatherette |
|----------|-------------|
| Colour   | Black       |