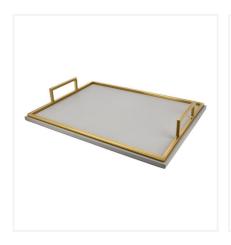

## Tray Adesign Anglo

Adesign Anglo reception tray: finished in leather and bronze for timeless elegance. A chic and functional accessory, perfect for giving your customers a touch of refinement and comfort as soon as they arrive.

### **PRODUCT PLUSES**

- High-quality bronze and grey leather finish
- Ideal reception tray for presenting your hot drinks
- Water-repellent synthetic leather

# Tray Adesign Anglo

#### **SPECIFICATIONS**

| Material | Leatherette |
|----------|-------------|
| Colour   | Grey        |