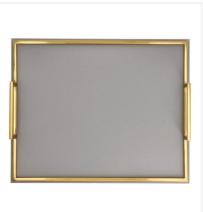

## Tray Adesign Anglo

Adesign Anglo reception tray: finished in leather and bronze for timeless elegance. A chic and functional accessory, perfect for giving your customers a touch of refinement and comfort as soon as they arrive.

### **PRODUCT PLUSES**

- High-quality bronze and grey leather finish
- Ideal reception tray for presenting your hot drinks
- Water-repellent synthetic leather

# Tray Adesign Anglo

#### **SPECIFICATIONS**

| Material | Leatherette |
|----------|-------------|
| Colour   | Grey        |