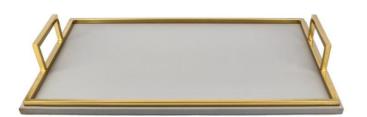

## Tray Adesign Anglo

Adesign Anglo reception tray: finished in leather and bronze for timeless elegance. A chic and functional accessory, perfect for giving your customers a touch of refinement and comfort as soon as they arrive.

### **PRODUCT PLUSES**

- High-quality bronze and grey leather finish
- Ideal reception tray for presenting your hot drinks
- Water-repellent synthetic leather

# Tray Adesign Anglo

#### **SPECIFICATIONS**

| Material | Leatherette |
|----------|-------------|
| Colour   | Grey        |