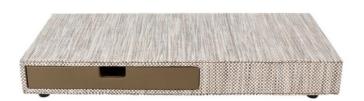

# Adesign Tribe drawer tray

Adesign Tribe tray with drawer including 3 compartments: an elegant design combining olive synthetic leather and grey-beige woven polypropylene finish. Sturdy, water-resistant and perfect for organising in style.

### **PRODUCT PLUSES**

- Very Compact
- 3 compartments
- Non-slip glides