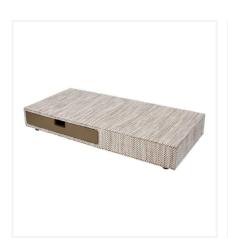

# Adesign Tribe drawer tray

Adesign Tribe tray with drawer including 3 compartments: an elegant design combining olive synthetic leather and grey-beige woven polypropylene finish. Sturdy, water-resistant and perfect for organising in style.

### **PRODUCT PLUSES**

- Very Compact
- 3 compartments
- Non-slip glides