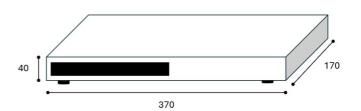

### **DIMENSIONS**

| Height (mm) | 400 |
|-------------|-----|
| Width (mm)  | 370 |
| Depth (mm)  | 170 |
| Weight (kg) | 2.1 |

### **BOX DIMENSIONS**

| Height (mm) | 170 |
|-------------|-----|
| Width (mm)  | 370 |
| Depth (mm)  | 400 |

#### **TECHNICAL DRAWING**