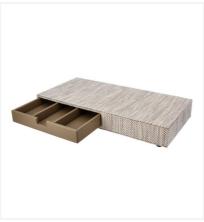

# Adesign Tribe drawer tray

Adesign Tribe tray with drawer including 3 compartments: an elegant design combining olive synthetic leather and grey-beige woven polypropylene finish. Sturdy, water-resistant and perfect for organising in style.

### **PRODUCT PLUSES**

- Very Compact
- 3 compartments
- Non-slip glides