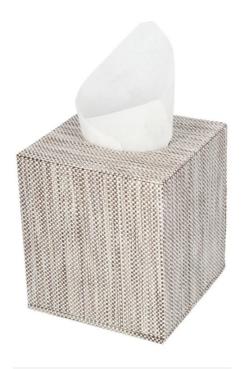

# Square tissue box Adesign Tribe

Square tissue box Adesign Tribe: an elegant touch with an olive synthetic leather interior and grey-beige woven polypropylene exterior. Water-resistant, it combines modern design and practicality for your spaces.

# Square tissue box Adesign Tribe