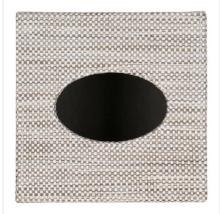

# Square tissue box Adesign Tribe

Square tissue box Adesign Tribe: an elegant touch with an olive synthetic leather interior and grey-beige woven polypropylene exterior. Water-resistant, it combines modern design and practicality for your spaces.

### **PRODUCT PLUSES**

- Easy to clean
- Magnetic closure