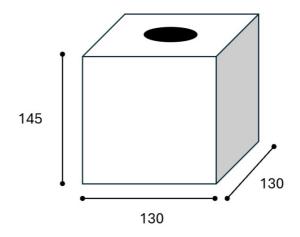

#### **TECHNICAL DRAWING**

### **DIMENSIONS**

| Height (mm) | 145 |
|-------------|-----|
| Width (mm)  | 130 |
| Depth (mm)  | 130 |
| Weight (kg) | .43 |

### **BOX DIMENSIONS**

| Height (mm) | 130 |
|-------------|-----|
| Width (mm)  | 130 |
| Depth (mm)  | 145 |