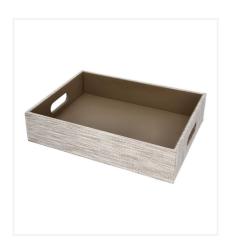

## Tray with handles Adesign Tribe

Tray with handles Adesign Tribe: refined design with an olive synthetic leather interior and woven grey-beige polypropylene exterior. Water-resistant and practical, it combines elegance and functionality for impeccable service.

# Tray with handles Adesign Tribe

#### **SPECIFICATIONS**

| Material | Leatherette |
|----------|-------------|
| Colour   | Grey        |

### **DIMENSIONS**

| Height (mm) | 80   |
|-------------|------|
| Width (mm)  | 400  |
| Depth (mm)  | 300  |
| Weight (kg) | 1.15 |