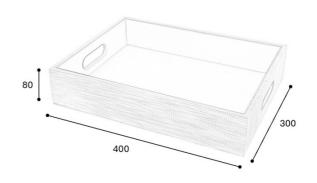

### **DIMENSIONS**

| Height (mm) | 80   |
|-------------|------|
| Width (mm)  | 400  |
| Depth (mm)  | 300  |
| Weight (kg) | 1.15 |

#### **TECHNICAL DRAWING**