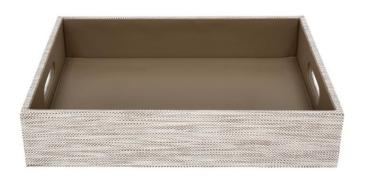

## Tray with handles Adesign Tribe

Tray with handles Adesign Tribe: refined design with an olive synthetic leather interior and woven grey-beige polypropylene exterior. Water-resistant and practical, it combines elegance and functionality for impeccable service.

# Tray with handles Adesign Tribe

#### **SPECIFICATIONS**

| Material | Leatherette |
|----------|-------------|
| Colour   | Grey        |

### **DIMENSIONS**

| Height (mm) | 80   |
|-------------|------|
| Width (mm)  | 400  |
| Depth (mm)  | 300  |
| Weight (kg) | 1.15 |