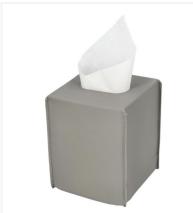

## Square tissue box Adesign Anglo

Adesign Anglo square tissue box: light grey leather finish for an elegant, refined style. A practical and sophisticated accessory that adds a touch of discreet luxury to any room, perfect for welcoming your guests.

# Square tissue box Adesign Anglo

### **PRODUCT PLUSES**

- High-quality grey leather finish
- Suitable for most square tissue boxes
- Magnetic closing lid on the bottom
- Crafted with a waterrepellent material