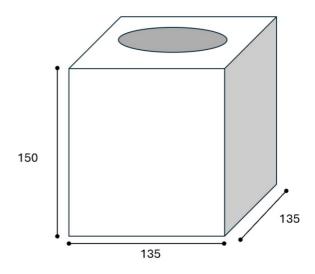

### **DIMENSIONS**

| Height (mm) | 150 |
|-------------|-----|
| Width (mm)  | 135 |
| Depth (mm)  | 135 |
| Weight (kg) | .15 |

### **BOX DIMENSIONS**

| Height (mm) | 135 |
|-------------|-----|
| Width (mm)  | 135 |
| Depth (mm)  | 150 |

#### **TECHNICAL DRAWING**