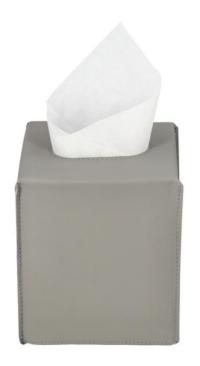

## Square tissue box Adesign Anglo

Adesign Anglo square tissue box: light grey leather finish for an elegant, refined style. A practical and sophisticated accessory that adds a touch of discreet luxury to any room, perfect for welcoming your guests.

# Square tissue box Adesign Anglo

### **PRODUCT PLUSES**

- High-quality grey leather finish
- Suitable for most square tissue boxes
- Magnetic closing lid on the bottom
- Crafted with a waterrepellent material