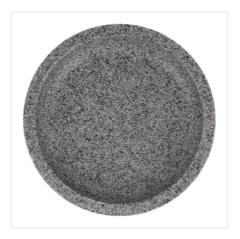

# Adesign Cavern soap dish

The Adesign Cavern soap dish combines the elegance of polished pebbles with the robustness of modern granite. With its impeccable finish and refined design, it adds a sophisticated, long-lasting touch to any hospitality space.