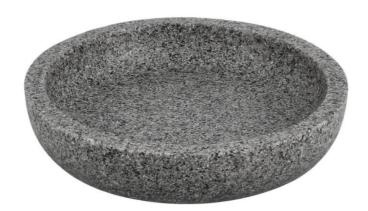

# Adesign Cavern soap dish

The Adesign Cavern soap dish combines the elegance of polished pebbles with the robustness of modern granite. With its impeccable finish and refined design, it adds a sophisticated, long-lasting touch to any hospitality space.