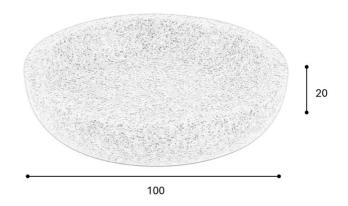

### **TECHNICAL DRAWING**

### **DIMENSIONS**

| Height (mm) | 100 |
|-------------|-----|
| Width (mm)  | 100 |
| Depth (mm)  | 20  |
| Weight (kg) | .3  |