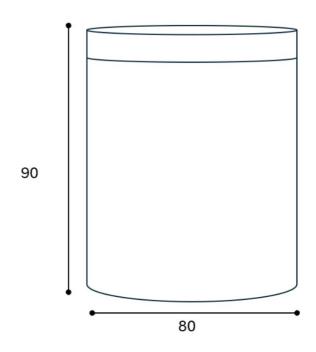

### **DIMENSIONS**

| Height (mm) | 80  |
|-------------|-----|
| Width (mm)  | 80  |
| Depth (mm)  | 90  |
| Weight (kg) | .35 |

#### **TECHNICAL DRAWING**