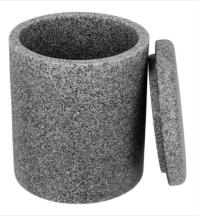

## Round box Adesign Cavern

The Adesign Cavern round box with lid combines the beauty of natural pebbles with the practicality of modern design. Its elegant granite look and impeccable finish make it a refined, long-lasting accessory.

# Round box Adesign Cavern

#### **SPECIFICATIONS**

| Material | Melamine |
|----------|----------|
| Colour   | Grey     |

### **DIMENSIONS**

| Height (mm) | 80  |
|-------------|-----|
| Width (mm)  | 80  |
| Depth (mm)  | 90  |
| Weight (kg) | .35 |