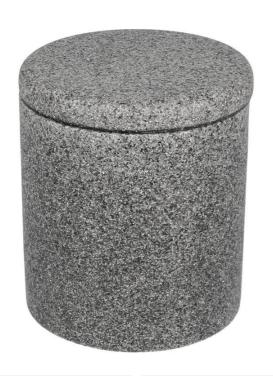

## Round box Adesign Cavern

The Adesign Cavern round box with lid combines the beauty of natural pebbles with the practicality of modern design. Its elegant granite look and impeccable finish make it a refined, long-lasting accessory.

# Round box Adesign Cavern

#### **SPECIFICATIONS**

| Material | Melamine |
|----------|----------|
| Colour   | Grey     |

### **DIMENSIONS**

| Height (mm) | 80  |
|-------------|-----|
| Width (mm)  | 80  |
| Depth (mm)  | 90  |
| Weight (kg) | .35 |