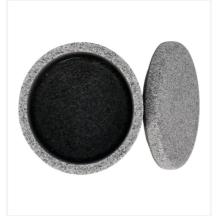

## Round box Adesign Cavern

The Adesign Cavern round box with lid combines the beauty of natural pebbles with the practicality of modern design. Its elegant granite look and impeccable finish make it a refined, long-lasting accessory.

# Round box Adesign Cavern

#### **SPECIFICATIONS**

| Material | Melamine |
|----------|----------|
| Colour   | Grey     |

### **DIMENSIONS**

| Height (mm) | 80  |
|-------------|-----|
| Width (mm)  | 80  |
| Depth (mm)  | 90  |
| Weight (kg) | .35 |