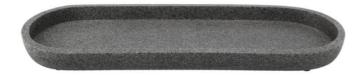

# Small tray Adesign Cavern

The Adesign Cavern reception tray with rounded edges combines the finesse of polished pebbles with the robustness of modern granite. Its elegant design and rounded edges offer a sophisticated yet functional touch to welcome guests in style.

## Small tray Adesign Cavern