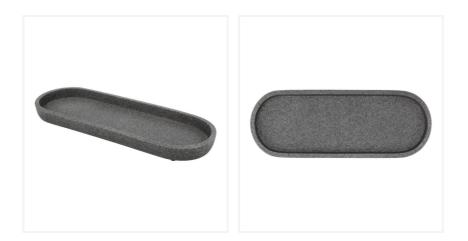

# Small tray Adesign Cavern

The Adesign Cavern reception tray with rounded edges combines the finesse of polished pebbles with the robustness of modern granite. Its elegant design and rounded edges offer a sophisticated yet functional touch to welcome guests in style.

## Small tray Adesign Cavern