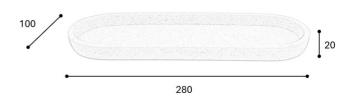

### DIMENSIONS

| Height (mm) | 100 |
|-------------|-----|
| Width (mm)  | 280 |
| Depth (mm)  | 20  |
| Weight (kg) | .5  |

#### **BOX DIMENSIONS**

| Height (mm) | 20  |
|-------------|-----|
| Width (mm)  | 280 |
| Depth (mm)  | 100 |

#### **TECHNICAL DRAWING**

JVD France • JVD Spain • JVD Singapore • JVD Mexico jvd.fr jvd.es jvd.com.sg jvd.mx