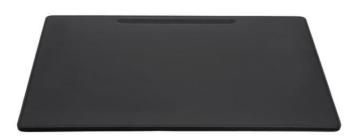

## Desk pad Adesign Charme

Adesign Charme large desk pad: Elegant and functional, this black desk pad in synthetic leather provides a spacious and durable surface for a hotel desk. Its timeless finish ensures a touch of sophistication.

### **PRODUCT PLUSES**

- Timeless design with leather finish
- Easy to maintain & very resistant
- Space for the pen

#### **SPECIFICATIONS**

| Material | Leatherette |
|----------|-------------|
| Colour   | Black       |