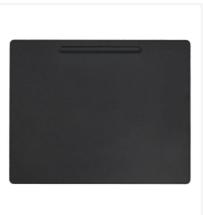

## Desk pad Adesign Charme

Adesign Charme large desk pad: Elegant and functional, this black desk pad in synthetic leather provides a spacious and durable surface for a hotel desk. Its timeless finish ensures a touch of sophistication.

### **PRODUCT PLUSES**

- Timeless design with leather finish
- Easy to maintain & very resistant
- Space for the pen

#### **SPECIFICATIONS**

| Material | Leatherette |
|----------|-------------|
| Colour   | Black       |