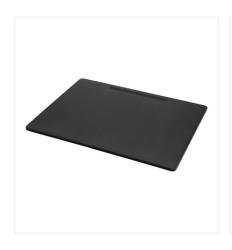

## Desk pad Adesign Charme

Adesign Charme large desk pad: Elegant and functional, this black desk pad in synthetic leather provides a spacious and durable surface for a hotel desk. Its timeless finish ensures a touch of sophistication.

### **PRODUCT PLUSES**

- Timeless design with leather finish
- Easy to maintain & very resistant
- Space for the pen

#### **SPECIFICATIONS**

| Material | Leatherette |
|----------|-------------|
| Colour   | Black       |