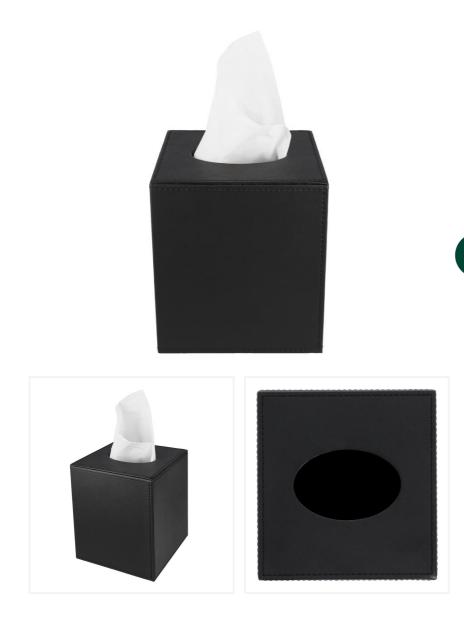

# **Square Tissue Box Adesign Gothic**

Adesign Gothic Tissue Box: In matt black melamine with a gothic design, this box combines elegance and practicality. Its sophisticated look and sturdiness will add a chic, long-lasting touch to your spaces.

### **PRODUCT PLUSES**

- Made from high quality resin
- Water resistant
- Easy to clean

#### SPECIFICATIONS

| Material | Melamine    |
|----------|-------------|
| Colour   | Matte Black |