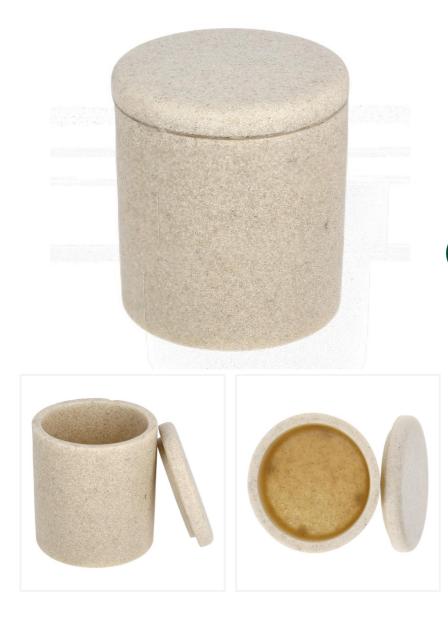

# Round box Adesign Savanna

Adesign Savanna Round Box: Elegant and practical, this natural sand finish melamine box with lid offers a chic solution for organising your bathroom. Its rounded edges add a touch of modernity and security.

# Round box Adesign Savanna

### **PRODUCT PLUSES**

- Made from high quality resin
- Water resistant
- Easy to clean

#### SPECIFICATIONS

| Material | Melamine |
|----------|----------|
| Соlоиг   | Sand     |