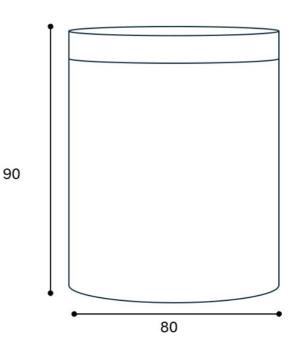

## TECHNICAL DRAWING

JVD France • JVD Spain • JVD Singapore • JVD Mexico jvd.fr jvd.es jvd.com.sg jvd.mx

#### DIMENSIONS

|  | Height (mm) | 80  |
|--|-------------|-----|
|  | Width (mm)  | 80  |
|  | Depth (mm)  | 90  |
|  | Weight (kg) | .35 |