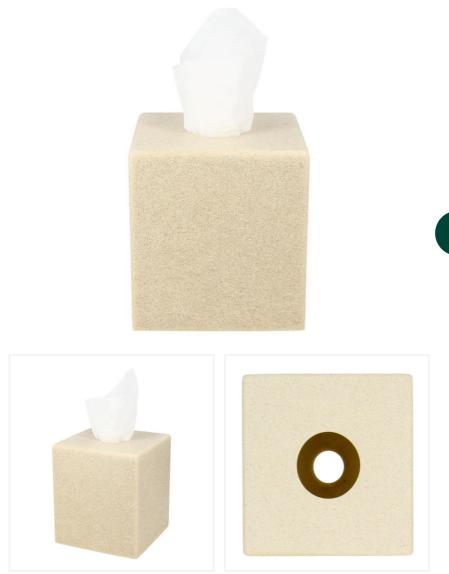

# Square tissue box Adesign Savanna

Adesign Savanna Tissue Box: Elegant and practical, this natural sand finish melamine tissue box with magnetic base provides a stable hold and easy access. Its refined design with rounded edges will enhance your bathroom with style and functionality.

### **PRODUCT PLUSES**

- Made from high quality resin
- Water resistant
- Easy to clean

#### SPECIFICATIONS

| Material | Melamine |
|----------|----------|
| Colour   | Sand     |

### DIMENSIONS

| Height (mm) | 140 |
|-------------|-----|
| Width (mm)  | 140 |
| Depth (mm)  | 150 |
| Weight (kg) | 1   |

#### **BOX DIMENSIONS**

| Height (mm) | 150 |
|-------------|-----|
| Width (mm)  | 140 |
| Depth (mm)  | 140 |