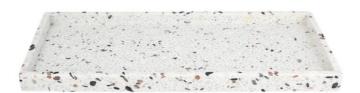

# Small tray Adesign Terrazzo

Rectangular Adesign Terrazzo tray. Modern elegance with a terrazzo finish on melamine. This rectangular tray adds a chic touch to your bathroom, blending perfectly with black and industrial fittings. Durable and trendy.

# Small tray Adesign Terrazzo