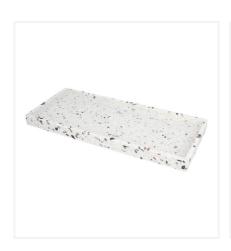

# Small tray Adesign Terrazzo

Rectangular Adesign Terrazzo tray. Modern elegance with a terrazzo finish on melamine. This rectangular tray adds a chic touch to your bathroom, blending perfectly with black and industrial fittings. Durable and trendy.

# Small tray Adesign Terrazzo