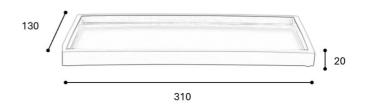

## **DIMENSIONS**

| Height (mm) | 130 |
|-------------|-----|
| Width (mm)  | 310 |
| Depth (mm)  | 20  |
| Weight (kg) | .7  |

### **BOX DIMENSIONS**

| Width (mm) | 310 |
|------------|-----|
| Depth (mm) | 130 |

#### **TECHNICAL DRAWING**