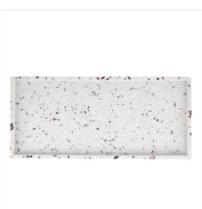

# Small tray Adesign Terrazzo

Rectangular Adesign Terrazzo tray. Modern elegance with a terrazzo finish on melamine. This rectangular tray adds a chic touch to your bathroom, blending perfectly with black and industrial fittings. Durable and trendy.

# Small tray Adesign Terrazzo