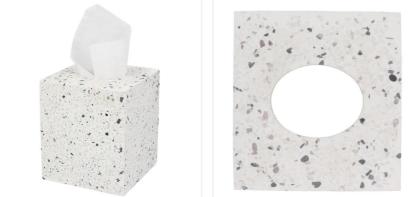

### DIMENSIONS

| Height (mm) | 140 |
|-------------|-----|
| Width (mm)  | 140 |
| Depth (mm)  | 150 |
| Weight (kg) | 1.2 |

#### **BOX DIMENSIONS**

| Height (mm) | 150 |
|-------------|-----|
| Width (mm)  | 140 |
| Depth (mm)  | 140 |