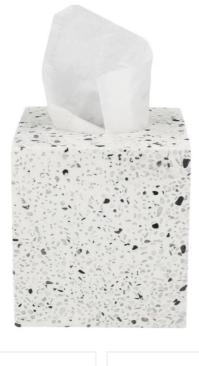

# Square tissue box Adesign Terrazzo

Adesign Terrazzo tissue box. Contemporary design with terrazzo finish on melamine. Featuring a magnetic base for secure and elegant fixing, it combines modern style with practicality. Ideal to complete a trendy space.

## Square tissue box Adesign Terrazzo

#### SPECIFICATIONS

| Material | Melamine |
|----------|----------|
| Colour   | Terrazzo |