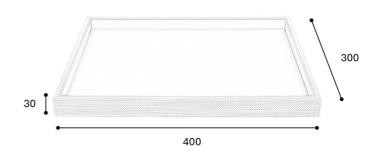

### **DIMENSIONS**

| Height (mm) | 30  |
|-------------|-----|
| Width (mm)  | 400 |
| Depth (mm)  | 300 |
| Weight (kg) | .77 |

### **BOX DIMENSIONS**

| Height (mm) | 300 |
|-------------|-----|
| Width (mm)  | 400 |
| Depth (mm)  | 30  |

#### **TECHNICAL DRAWING**