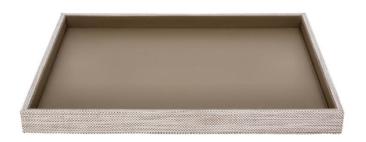

# Adesign Tribe tray

Adesign Tribe reception tray for hot drinks and kettle: elegant and functional with olive synthetic leather interior and grey-beige woven polypropylene exterior, water-resistant and perfect for refined service.

### **PRODUCT PLUSES**

- Tray ideal for holding a kettle
- Easy to clean
- Non-slip feet

#### **SPECIFICATIONS**

| Material | Leatherette |
|----------|-------------|
| Colour   | Grey        |

### **DIMENSIONS**

| Height (mm) | 30  |
|-------------|-----|
| Width (mm)  | 400 |
| Depth (mm)  | 300 |
| Weight (kg) | .77 |