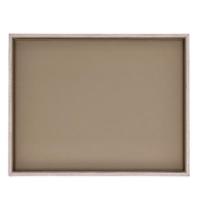

### 8992365

# Adesign Tribe tray

Adesign Tribe reception tray for hot drinks and kettle: elegant and functional with olive synthetic leather interior and grey-beige woven polypropylene exterior, water-resistant and perfect for refined service.





### **PRODUCT PLUSES**

- Tray ideal for holding a kettle
- Easy to clean
- Non-slip feet





## 8992365

# Adesign Tribe tray

#### **SPECIFICATIONS**

| Material | Leatherette |
|----------|-------------|
| Colour   | Grey        |

### **DIMENSIONS**

| Height (mm) | 30  |
|-------------|-----|
| Width (mm)  | 400 |
| Depth (mm)  | 300 |
| Weight (kg) | .77 |

### **BOX DIMENSIONS**

| Height (mm) | 300 |
|-------------|-----|
| Width (mm)  | 400 |
| Depth (mm)  | 30  |

#### **TECHNICAL DRAWING**