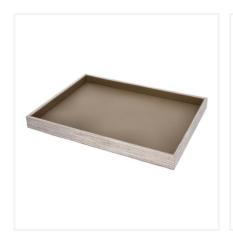

# Adesign Tribe tray

Adesign Tribe reception tray for hot drinks and kettle: elegant and functional with olive synthetic leather interior and grey-beige woven polypropylene exterior, water-resistant and perfect for refined service.

### **PRODUCT PLUSES**

- Tray ideal for holding a kettle
- Easy to clean
- Non-slip feet

#### **SPECIFICATIONS**

| Material | Leatherette |
|----------|-------------|
| Colour   | Grey        |

### **DIMENSIONS**

| Height (mm) | 30  |
|-------------|-----|
| Width (mm)  | 400 |
| Depth (mm)  | 300 |
| Weight (kg) | .77 |