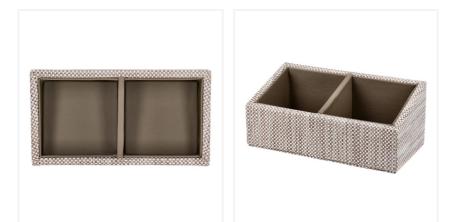

# **Bag holder Adesign Tribe**

Adesign Tribe bag holder: chic design with olive synthetic leather interior and textured grey-beige woven polypropylene exterior. Water-resistant, it combines style and practicality to organise your bags elegantly.

### **PRODUCT PLUSES**

- 2 compartments
- Easy to clean

#### SPECIFICATIONS

| Material | Leatherette |
|----------|-------------|
| Colour   | Grey        |