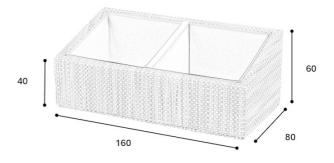

### DIMENSIONS

| Height (mm) | 60  |
|-------------|-----|
| Width (mm)  | 160 |
| Depth (mm)  | 80  |
| Weight (kg) | .2  |

#### **BOX DIMENSIONS**

| Height (mm) | 80  |
|-------------|-----|
| Width (mm)  | 160 |

#### **TECHNICAL DRAWING**

JVD France • JVD Spain • JVD Singapore • JVD Mexico jvd.fr jvd.es jvd.com.sg jvd.mx