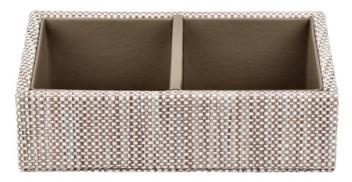

# **Bag holder Adesign Tribe**

Adesign Tribe bag holder: chic design with olive synthetic leather interior and textured grey-beige woven polypropylene exterior. Water-resistant, it combines style and practicality to organise your bags elegantly.

### **PRODUCT PLUSES**

- 2 compartments
- Easy to clean