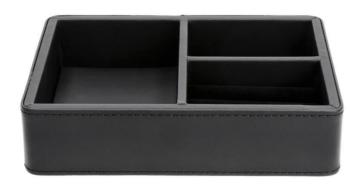

## Pocket tray Adesign Charme

Adesign Charme jewellery tray: Elegant and functional, this black synthetic leather jewellery tray with 3 compartments and velvet interior finish offers refined storage for jewellery in hotels, combining sophistication and protection.

### **PRODUCT PLUSES**

- Timeless design with leather finish
- Velvet-finish interior
- 3 compartments