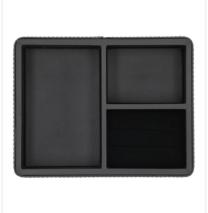

### 8992367

## Pocket tray Adesign Charme

Adesign Charme jewellery tray: Elegant and functional, this black synthetic leather jewellery tray with 3 compartments and velvet interior finish offers refined storage for jewellery in hotels, combining sophistication and protection.





### **PRODUCT PLUSES**

- Timeless design with leather finish
- Velvet-finish interior
- 3 compartments





## 8992367

# Pocket tray Adesign Charme

#### **SPECIFICATIONS**

| Material | Leatherette |
|----------|-------------|
| Colour   | Black       |

### **DIMENSIONS**

| Height (mm) | 45  |
|-------------|-----|
| Width (mm)  | 185 |
| Depth (mm)  | 135 |
| Weight (kg) | .35 |

### **BOX DIMENSIONS**

| Height (mm) | 135 |
|-------------|-----|
| Width (mm)  | 185 |
| Depth (mm)  | 45  |

#### **TECHNICAL DRAWING**