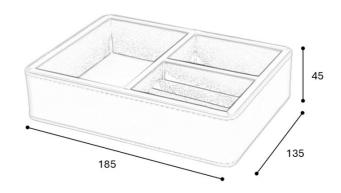

### **DIMENSIONS**

| Height (mm) | 45  |
|-------------|-----|
| Width (mm)  | 185 |
| Depth (mm)  | 135 |
| Weight (kg) | .35 |

#### **TECHNICAL DRAWING**