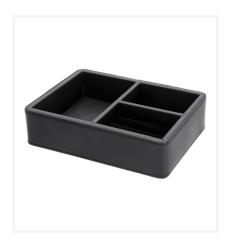

## Pocket tray Adesign Charme

Adesign Charme jewellery tray: Elegant and functional, this black synthetic leather jewellery tray with 3 compartments and velvet interior finish offers refined storage for jewellery in hotels, combining sophistication and protection.

### **PRODUCT PLUSES**

- Timeless design with leather finish
- Velvet-finish interior
- 3 compartments