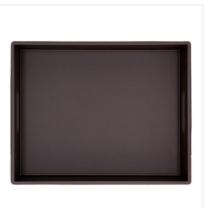

## Large tray Adesign Grandeur

Tray with handle Adesign Grandeur: Sophistication and practicality combined in a brown and olive beige design. Ideal for serving in style while adding a touch of timeless luxury to any space.

# Large tray Adesign Grandeur

#### **SPECIFICATIONS**

| Material | Leatherette |
|----------|-------------|
| Colour   | Brown       |

### **DIMENSIONS**

| Height (mm) | 80   |
|-------------|------|
| Width (mm)  | 400  |
| Depth (mm)  | 300  |
| Weight (kg) | 1.15 |