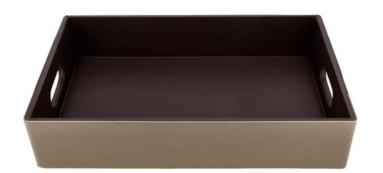

## Large tray Adesign Grandeur

Tray with handle Adesign Grandeur: Sophistication and practicality combined in a brown and olive beige design. Ideal for serving in style while adding a touch of timeless luxury to any space.

# Large tray Adesign Grandeur

#### **SPECIFICATIONS**

| Material | Leatherette |
|----------|-------------|
| Colour   | Brown       |

### **DIMENSIONS**

| Height (mm) | 80   |
|-------------|------|
| Width (mm)  | 400  |
| Depth (mm)  | 300  |
| Weight (kg) | 1.15 |