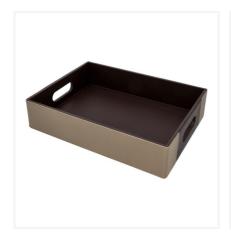

## Large tray Adesign Grandeur

Tray with handle Adesign Grandeur: Sophistication and practicality combined in a brown and olive beige design. Ideal for serving in style while adding a touch of timeless luxury to any space.

# Large tray Adesign Grandeur

#### **SPECIFICATIONS**

| Material | Leatherette |
|----------|-------------|
| Colour   | Brown       |

### **DIMENSIONS**

| Height (mm) | 80   |
|-------------|------|
| Width (mm)  | 400  |
| Depth (mm)  | 300  |
| Weight (kg) | 1.15 |