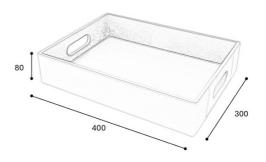

### **DIMENSIONS**

| Height (mm) | 80   |
|-------------|------|
| Width (mm)  | 400  |
| Depth (mm)  | 300  |
| Weight (kg) | 1.15 |

#### **TECHNICAL DRAWING**