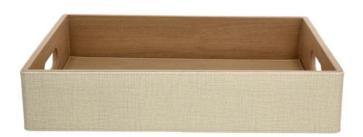

## Tray with handle Adesign Kaizen

Tray with handles Adesign Kaizen: Elegant and functional, this synthetic leather tray with two-tone finish (beige jute and light wood) is perfect for presentation or service. Its integrated handles make it easy to carry while adding a modern, refined touch.

# Tray with handle Adesign Kaizen

#### **SPECIFICATIONS**

| Material | Leatherette |
|----------|-------------|
| Colour   | Beige       |

### **DIMENSIONS**

| Height (mm) | 80   |
|-------------|------|
| Width (mm)  | 400  |
| Depth (mm)  | 300  |
| Weight (kg) | 1.15 |