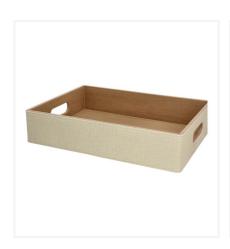

## Tray with handle Adesign Kaizen

Tray with handles Adesign Kaizen: Elegant and functional, this synthetic leather tray with two-tone finish (beige jute and light wood) is perfect for presentation or service. Its integrated handles make it easy to carry while adding a modern, refined touch.

# Tray with handle Adesign Kaizen

#### **SPECIFICATIONS**

| Material | Leatherette |
|----------|-------------|
| Colour   | Beige       |

### **DIMENSIONS**

| Height (mm) | 80   |
|-------------|------|
| Width (mm)  | 400  |
| Depth (mm)  | 300  |
| Weight (kg) | 1.15 |