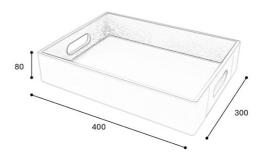

### **DIMENSIONS**

| Height (mm) | 80   |
|-------------|------|
| Width (mm)  | 400  |
| Depth (mm)  | 300  |
| Weight (kg) | 1.15 |

#### **TECHNICAL DRAWING**