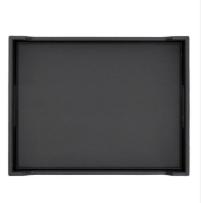

### 8992376

## Slipper tray Adesign Charme

Adesign Charme tray with handle: Practical and refined, this black synthetic leather tray with integrated handles is ideal for room service or elegant storage in hotels. Resistant and elegant, it combines functionality with timeless style.





### **PRODUCT PLUSES**

- Timeless design with leather finish
- Easy to maintain
- Very durable





## 8992376

# Slipper tray Adesign Charme

#### **SPECIFICATIONS**

| Material | Leatherette |
|----------|-------------|
| Colour   | Black       |

### **DIMENSIONS**

| Height (mm) | 50   |
|-------------|------|
| Width (mm)  | 410  |
| Depth (mm)  | 300  |
| Weight (kg) | 1.05 |

### **BOX DIMENSIONS**

| Height (mm) | 300 |
|-------------|-----|
| Width (mm)  | 410 |
| Depth (mm)  | 50  |

#### **TECHNICAL DRAWING**