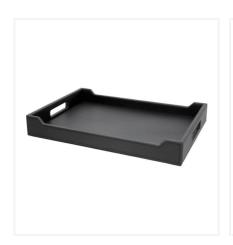

## Slipper tray Adesign Charme

Adesign Charme tray with handle: Practical and refined, this black synthetic leather tray with integrated handles is ideal for room service or elegant storage in hotels. Resistant and elegant, it combines functionality with timeless style.

# Slipper tray Adesign Charme