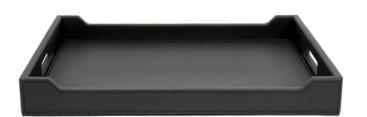

## Slipper tray Adesign Charme

Adesign Charme tray with handle: Practical and refined, this black synthetic leather tray with integrated handles is ideal for room service or elegant storage in hotels. Resistant and elegant, it combines functionality with timeless style.

# Slipper tray Adesign Charme