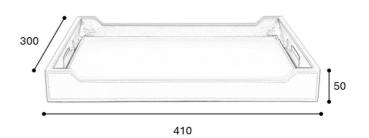

### **DIMENSIONS**

| Height (mm) | 50   |
|-------------|------|
| Width (mm)  | 410  |
| Depth (mm)  | 300  |
| Weight (kg) | 1.05 |

#### **TECHNICAL DRAWING**