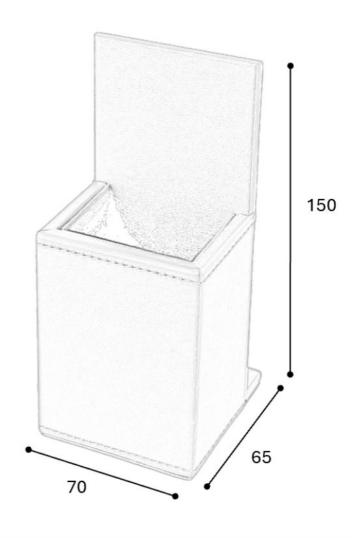

### **DIMENSIONS**

| Height (mm) | 150 |
|-------------|-----|
| Width (mm)  | 70  |
| Depth (mm)  | 65  |
| Weight (kg) | .15 |

#### **TECHNICAL DRAWING**

JVD France • JVD Spain • JVD Singapore • JVD Mexico jvd.fr jvd.es jvd.com.sg jvd.mx