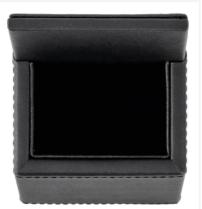

## Remote control holder Adesign Charme

Adesign Charme remote control holder: Elegant and practical, this black synthetic leather remote control holder is designed for hotels. It keeps remote controls organised and easily accessible while adding a touch of sophistication to the room.

### **PRODUCT PLUSES**

- Timeless design with leather finish
- Fits most remote control