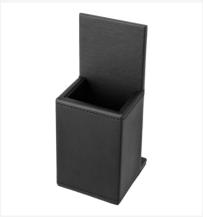

## Remote control holder Adesign Charme

Adesign Charme remote control holder: Elegant and practical, this black synthetic leather remote control holder is designed for hotels. It keeps remote controls organised and easily accessible while adding a touch of sophistication to the room.

### **PRODUCT PLUSES**

- Timeless design with leather finish
- Fits most remote control