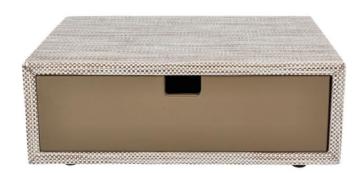

## Small drawer tray Adesign Tribe

Adesign Tribe drawer storage box: elegant and functional with an olive synthetic leather interior and a grey-beige woven exterior in water-resistant polypropylene. Perfect for stylish, organised storage.

# Small drawer tray Adesign Tribe