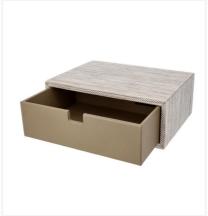

## Small drawer tray Adesign Tribe

Adesign Tribe drawer storage box: elegant and functional with an olive synthetic leather interior and a grey-beige woven exterior in water-resistant polypropylene. Perfect for stylish, organised storage.

### **PRODUCT PLUSES**

- Easy to clean
- Large drawer

# Small drawer tray Adesign Tribe