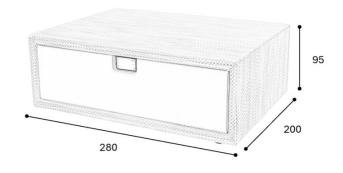

### **DIMENSIONS**

| Height (mm) | 95   |
|-------------|------|
| Width (mm)  | 280  |
| Depth (mm)  | 200  |
| Weight (kg) | 1.75 |

### **BOX DIMENSIONS**

| Height (mm) | 200 |
|-------------|-----|
| Width (mm)  | 280 |
| Depth (mm)  | 95  |

#### **TECHNICAL DRAWING**