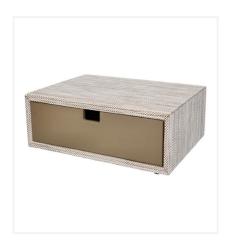

## Small drawer tray Adesign Tribe

Adesign Tribe drawer storage box: elegant and functional with an olive synthetic leather interior and a grey-beige woven exterior in water-resistant polypropylene. Perfect for stylish, organised storage.

# Small drawer tray Adesign Tribe